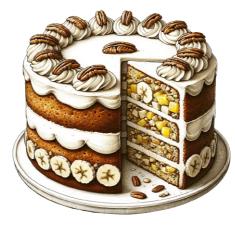

## Cake:

3 cups all-purpose flour

11/2 teaspoons baking powder

1/2 teaspoon baking soda

1 teaspoon salt

11/2 teaspoons ground cinnamon

1/4 teaspoon nutmeg

1/2 cup (1 stick) unsalted butter, softened

1/2 cup vegetable oil

1 cup packed light brown sugar

1/2 cup granulated sugar

1 teaspoon vanilla extract

3 large eggs

1 (8-ounce) can crushed pineapple, drained

2 cups mashed ripe bananas (about 4 medium bananas)

1 cup chopped pecans, toasted

## Frosting:

8 ounces cream cheese, softened
1/2 cup unsalted butter, softened
3 cups powdered sugar
1 teaspoon vanilla extract
Pinch of salt