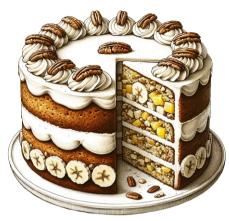

## **Ingredients:**

## Cake:

3 cups all-purpose flour 11/2 teaspoons baking powder 1/2 teaspoon baking soda 1 teaspoon salt 11/2 teaspoons ground cinnamon 1/4 teaspoon nutmeg 1/2 cup (1 stick) unsalted butter, softened 1/2 cup vegetable oil 1 cup packed light brown sugar 1/2 cup granulated sugar 1 teaspoon vanilla extract 3 large eggs 1 (8-ounce) can crushed pineapple, drained 2 cups mashed ripe bananas (about 4 medium bananas) 1 cup chopped pecans, toasted

## Frosting:

8 ounces cream cheese, softened 1/2 cup unsalted butter, softened 3 cups powdered sugar 1 teaspoon vanilla extract Pinch of salt